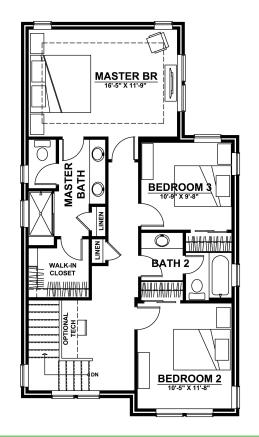

## Vita Collection

at Stapleton

# Plan Two 1,918 Square Feet

Homes that do more.

















### Vita Collection

at Stapleton

## Plan Two 1,918 Square Feet

Homes that do more.



#### **SECOND FLOOR**



#### **OPTIONAL FINISHED BASEMENT**

UNFINISHED BASEMENT IS STANDARD



### **Main Floor Options**



#### **Second Floor Options**



Thrive Home Builders is a registered trademark of NT Builders, LLC. Thrive Home Builders reserves the right to make changes in price, color, materials, features, specifications, models, options and availability at any time without notice. Floor plans and elevations are conceptual and should not be relied upon as a precise representation of a completed house. Floor plans, elevations, dimensions, square footages and related information are approximate and subject to change without prior notice. Field conditions including dimensions and square footages will vary. Drawings shown are not to scale. ©2015 NT Builders, LLC. No reproductions or other use of these