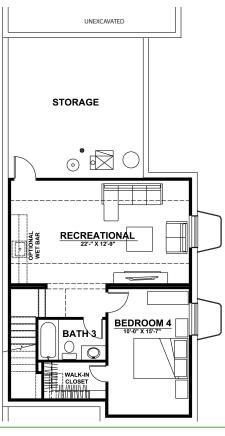

## Vita Collection

at Stapleton

# Plan Two 1,918 Square Feet

Homes that do more.

















### Vita Collection

at Stapleton

## Plan Two 1,918 Square Feet

Homes that do more.



#### **SECOND FLOOR**



#### **OPTIONAL FINISHED BASEMENT**

UNFINISHED BASEMENT IS STANDARD



### **Main Floor Options**



#### **Second Floor Options**



Thrive Home Builders is a registered trademark of NT Builders, LLC. Thrive Home Builders reserves the right to make changes in price, color, materials, features, specifications, models, options and availability at any time without notice. Floor plans and elevations are conceptual and should not be relied upon as a precise representation of a completed house. Floor plans, elevations, dimensions, square footages and related information are approximate and subject to change without prior notice. Field conditions including dimensions and square footages will vary. Drawings shown are not to scale. ©2015 NT Builders, LLC. No reproductions or other use of these plans may be made without express written consent of NT Builders, LLC.