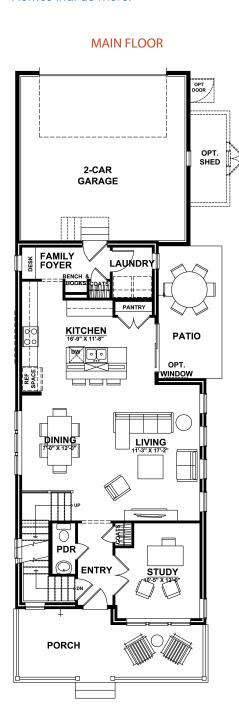

## Vita Collection

at Stapleton

# Plan Two 1,918 Square Feet

Homes that do more.